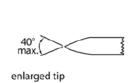

|        | Lengths           | Diameters |                         | Maximum | Minimum   |
|--------|-------------------|-----------|-------------------------|---------|-----------|
| LO     | Overall           | D0        | In front of grip        | _       | _         |
| L1     | Tip to C of G     | D1        | At rear of grip         | D0      | D0-0.25mm |
| 1/2L1  | Half L1           | D2        | 150mm from tip          | 0.8 D0  | _         |
| L2     | Tail to C of G    | D3        | At rear of head         | _       | _         |
| 1/2L2  | Half L2           | D4        | Immediately behind head | _       | D3-2.5mm  |
| L3     | Head              | D5        | Half way tip to C of G  | 0.9 D0  | _         |
|        |                   | D6        | Over grip               | D0+8mm  | _         |
| L4     | Grip              | D7        | Half way tail to C of G | _       | 0.9 D0    |
|        |                   | D8        | 150mm from tail         | _       | 0.4 D0    |
| C of G | Centre of Gravity | D9        | At tail                 | _       | 3.5mm     |