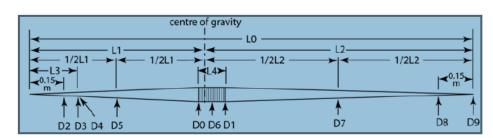

|        | Lengths           | Diameters |                         | Maximum | Minimum   |
|--------|-------------------|-----------|-------------------------|---------|-----------|
| LO     | Overall           | D0        | In front of grip        | _       | _         |
| L1     | Tip to C of G     | D1        | At rear of grip         | D0      | D0-0.25mm |
| 1/2L1  | Half L1           | D2        | 150mm from tip          | 0.8 D0  | _         |
| L2     | Tail to C of G    | D3        | At rear of head         | _       | _         |
| 1/2L2  | Half L2           | D4        | Immediately behind head | _       | D3-2.5mm  |
| L3     | Head              | D5        | Half way tip to C of G  | 0.9 D0  | _         |
|        |                   | D6        | Over grip               | D0+8mm  | _         |
| L4     | Grip              | D7        | Half way tail to C of G | _       | 0.9 D0    |
|        |                   | D8        | 150mm from tail         | _       | 0.4 D0    |
| C of G | Centre of Gravity | D9        | At tail                 | _       | 3.5mm     |

The javelin shall conform to the following specifications:

| Minimum weight and diameter limits for admission to competition | on and acceptance |  |
|-----------------------------------------------------------------|-------------------|--|
| of a Record (inclusive of the cord grip):                       |                   |  |
| Overall length (L0):                                            | 700g              |  |
| Minimum                                                         | 2300mm            |  |
|                                                                 | (2400mm*)         |  |
| Maximum                                                         | 2400mm            |  |
|                                                                 | (2500mm*)         |  |
| Distance from tip of metal head to centre of gravity (L1):      |                   |  |
| Minimum                                                         | 860mm             |  |
|                                                                 | (850mm*)          |  |
| Maximum                                                         | 1000mm            |  |
|                                                                 | (990mm*)          |  |
| Distance from tail to centre of gravity (L2):                   |                   |  |
| Minimum                                                         | 1300mm            |  |
|                                                                 | (1410mm*)         |  |
| Maximum                                                         | 1540mm            |  |
|                                                                 | (1650mm*)         |  |
| Length of metal head (L3):                                      |                   |  |
| Minimum                                                         | 250mm             |  |
| Maximum                                                         | 330mm             |  |
| Width of cord grip (L4):                                        |                   |  |
| Minimum                                                         | 150mm             |  |
| Maximum                                                         | 160mm             |  |
| Diameter of shaft at thickest point (in front of grip - D0):    |                   |  |
| Minimum                                                         | 23mm              |  |
| Maximum                                                         | 28mm              |  |
| * Amended in August 2023 and in force from 1 April 2025.        |                   |  |